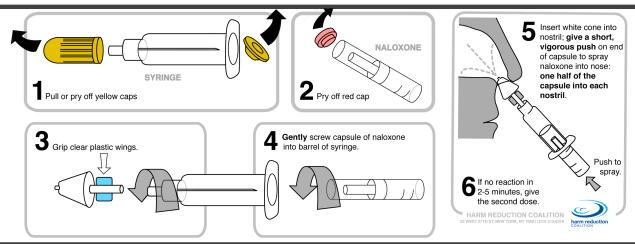

opioidcoalition.org** 

### COMMON OPIOIDS:



### IN CASE OF OVERDOSE:

## 1 CHECK RESPONSIVENESS

Look for any of the following:

- No response even if you shake them or say their name
- Breathing slows or stops
- Lips and fingernails turn blue or grey
- Skin gets pale or clammy

# **2** CALL 911 AND GIVE NALOXONE

If no reaction in 3 minutes, give second naloxone dose.

#### **3** DO RESCUE BREATHING AND/OR CHEST COMPRESSIONS

Follow 911 dispatcher instructions.

STAY WITH PERSON UNTIL HELP ARRIVES.

## HOW TO ADMINISTER NALOXONE:

There are 4 common naloxone products. Follow the instructions for the type you have.

#### NASAL SPRAY

This nasal spray needs no assembly and can be sprayed up one nostril by pushing the plunger.



#### **AUTO-INJECTOR**





### NASAL SPRAY WITH ASSEMBLY



#### **INJECTABLE NALOXONE**