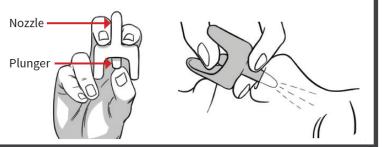

#### NASAL SPRAY

This nasal spray needs no assembly and can be sprayed up one nostril by pushing the plunger.