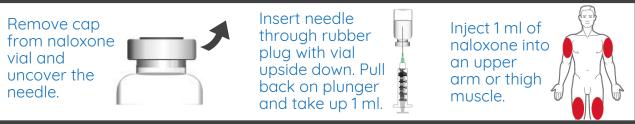

ON OPIOIDS:



### IN CASE OF OVERDOSE:

## 1 CHECK RESPONSIVENESS

Look for any of the following:

- No response even if you shake them or say their name
- Breathing slows or stops
- Lips and fingernails turn blue or grey
- Skin gets pale or clammy

# **2** CALL 911 AND GIVE NALOXONE

If no reaction in 3 minutes, give second naloxone dose.

#### **3** DO RESCUE BREATHING AND/OR CHEST COMPRESSIONS

Follow 911 dispatcher instructions.

STAY WITH PERSON UNTIL HELP ARRIVES.

## HOW TO ADMINISTER NALOXONE:

There are 4 common naloxone products. Follow the instructions for the type you have.

#### NASAL SPRAY

This nasal spray needs no assembly and can be sprayed up one nostril by pushing the plunger.



#### **AUTO-INJECTOR**





### NASAL SPRAY WITH ASSEMBLY



#### **INJECTABLE NALOXONE**