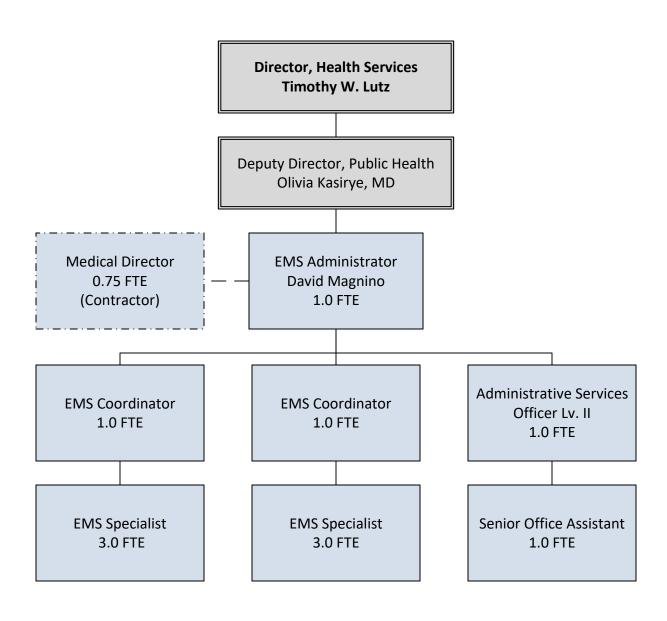

# Fiscal Year 2022-23 Sacramento County Department of Health Services, Public Health Emergency Medical Services Total FTE = 11.75