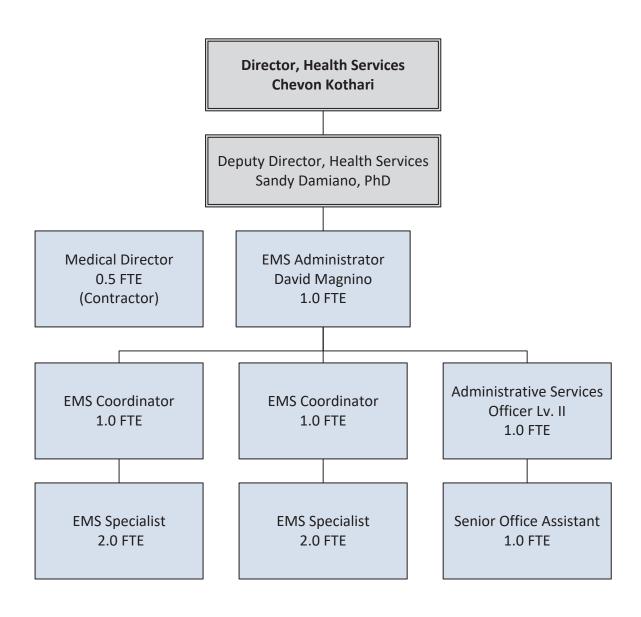

## A. System Organization and Management

1.01 - Organizational Structure:

• In July 2022, the EMS Agency moved from Primary Health Division to Public Health Division within the Department of Health Services. The EMS Administrator now reports directly to the Deputy Director of Public Health, who is also the Sacramento County's Public Health Officer.

## A. System Organization and Management

1.01 - Organizational Structure:

In July 2022, the EMS Agency moved from Primary Health Division to Public Health Division within the Department of Health Services. The EMS Administrator now reports directly to the Deputy Director of Public Health, who is also the Sacramento County's Public Health Officer.