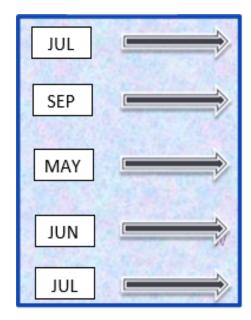

Begin distribution of Assessment Form with Parent Letter

September - May: Conduct oral health assessments

May 31: Last day to collect Assessment Forms

**June/Last day of school:** Enter oral health data into SCOHR or submit Oral Health Data Worksheet to district office

July 1: Deadline to input data into SCOHR